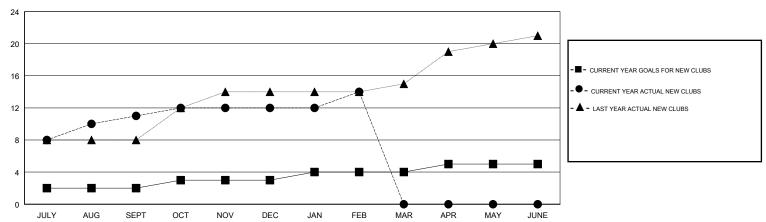

## GOALS AND ACTUAL NEW CLUBS CUMULATIVE

## GMT: ANIL TULSYAN LOCATION INDIA GMT CA

| Clubs                 |               |           |               | Members               |                           |                         |                                              |
|-----------------------|---------------|-----------|---------------|-----------------------|---------------------------|-------------------------|----------------------------------------------|
| RESULTS FOR 2018-2019 |               |           |               | RESULTS FOR 2018-2019 |                           |                         |                                              |
| QUARTER               | NEW CLUB GOAL | NEW CLUBS | DROPPED CLUBS | QUARTER               | MEMBER GROWTH NET<br>GOAL | MEMBER GROWTH<br>ACTUAL | DROPPED MEMBERS ACTUAL (including transfers) |
| JULY/AUG/SEPT         | 2             | 11        | 0             | JULY/AUG/SEPT         | 40                        | 344                     | 84                                           |
| OCT/NOV/DEC           | 1             | 1         | 3             | OCT/NOV/DEC           | 170                       | 74                      | 193                                          |
| JAN/FEB/MAR           | 1             | 2         | 1             | JAN/FEB/MAR           | 90                        | 292                     | 108                                          |
| APR/MAY/JUNE          | 1             | 0         | 0             | APR/MAY/JUNE          | 20                        | 0                       | 0                                            |