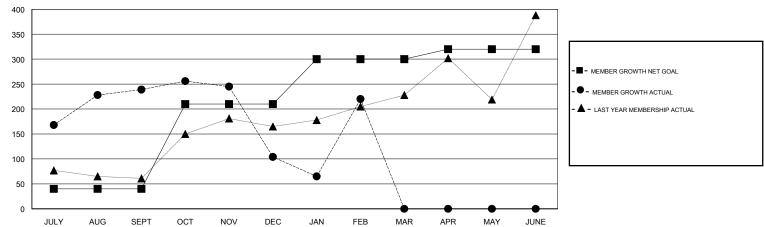

## GOALS AND ACTUAL MEMBERS CUMULATIVE

| DROPPED CLUBS: 4  DROPPED MEMBERS |     | 60 CLUBS OF 136 ADDED 1 OR MORE<br>NEW MEMBERS | GENDER DISTRIBUTION  MALE 2,724 (66.44%)  FEMALE 1,376 (33.56%)  Women Percentage Fiscal Year Goal: 20% |       |
|-----------------------------------|-----|------------------------------------------------|---------------------------------------------------------------------------------------------------------|-------|
| DECEASED                          | 4   | CLICK HERE FOR CUMULATIVE                      | TOTAL FAMILY UNIT MEMBERS                                                                               | 2,304 |
| CLUB CANCELLED                    | 95  | MEMBERSHIP DATA                                |                                                                                                         | 4 004 |
| OTHER                             | 286 |                                                | FAMILY MEMBERS PAYING HALF DUES                                                                         | 1,301 |
| TOTAL                             | 385 |                                                |                                                                                                         |       |

## GMT: ANIL TULSYAN LOCATION INDIA GMT CA

| Clubs                 |               |           |               | Members               |                           |                         |                                              |
|-----------------------|---------------|-----------|---------------|-----------------------|---------------------------|-------------------------|----------------------------------------------|
| RESULTS FOR 2018-2019 |               |           |               | RESULTS FOR 2018-2019 |                           |                         |                                              |
| QUARTER               | NEW CLUB GOAL | NEW CLUBS | DROPPED CLUBS | QUARTER               | MEMBER GROWTH NET<br>GOAL | MEMBER GROWTH<br>ACTUAL | DROPPED MEMBERS ACTUAL (including transfers) |
| JULY/AUG/SEPT         | 2             | 11        | 0             | JULY/AUG/SEPT         | 40                        | 344                     | 84                                           |
| OCT/NOV/DEC           | 1             | 1         | 3             | OCT/NOV/DEC           | 170                       | 74                      | 193                                          |
| JAN/FEB/MAR           | 1             | 2         | 1             | JAN/FEB/MAR           | 90                        | 292                     | 108                                          |
| APR/MAY/JUNE          | 1             | 0         | 0             | APR/MAY/JUNE          | 20                        | 0                       | 0                                            |